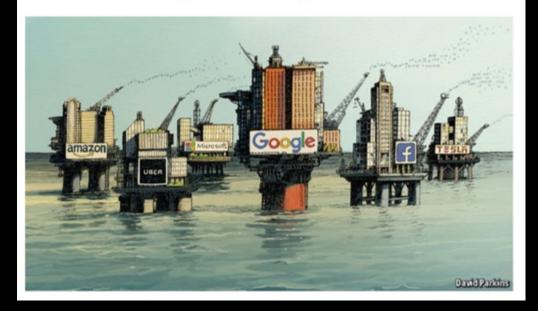

# The world's most valuable resource is no longer oil, but data

The data economy demands a new approach to antitrust rules

https://www.economist.com/leaders/2017/05/06/the-worlds-most-valuable-resource-is-no-longer-oil-but-data