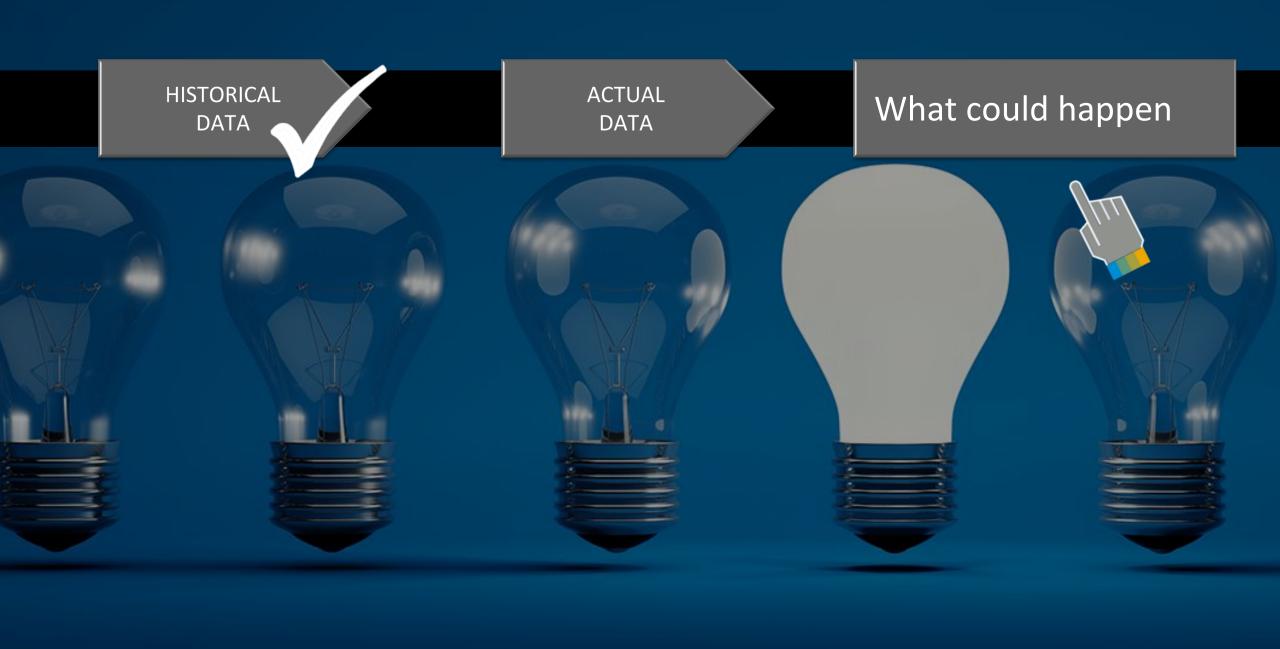

### **Resource Scarcity**

Self-service, Data-Driven Decisions, Usability, Learning Curve Acceleration...

Attract, retain, and develop talent. Improve efficiency

What happened What happens What could happen

Where is your organization?

What happens What happened What could happen

Where woodbedrey is any our goon ig zert i zert il ide? to be?

What happens What happened What could happen

Whateewealdydduyouganigantioatlike be?be?

ACTUAL HISTORICAL What could happen DATA DATA