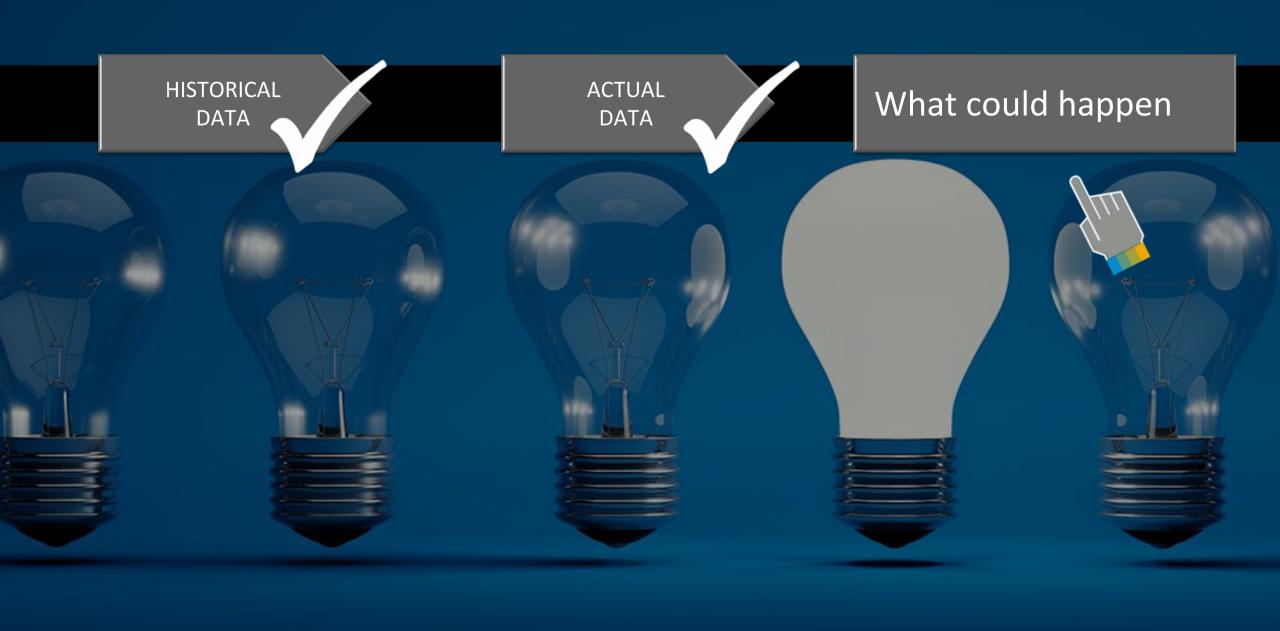

### **Resource Scarcity**

Self-service, Data-Driven Decisions, Usability, Learning Curve Acceleration...

Attract, retain, and develop talent. Improve efficiency

What happened What happens What could happen

Where is your organization?

What happens What happened What could happen

Where woodbedrey is any our goon ig zert i zert il ide? to be?

What happens What happened What could happen

Whateewealdydduyouganigantioatlike be?be?

ACTUAL HISTORICAL What could happen DATA DATA