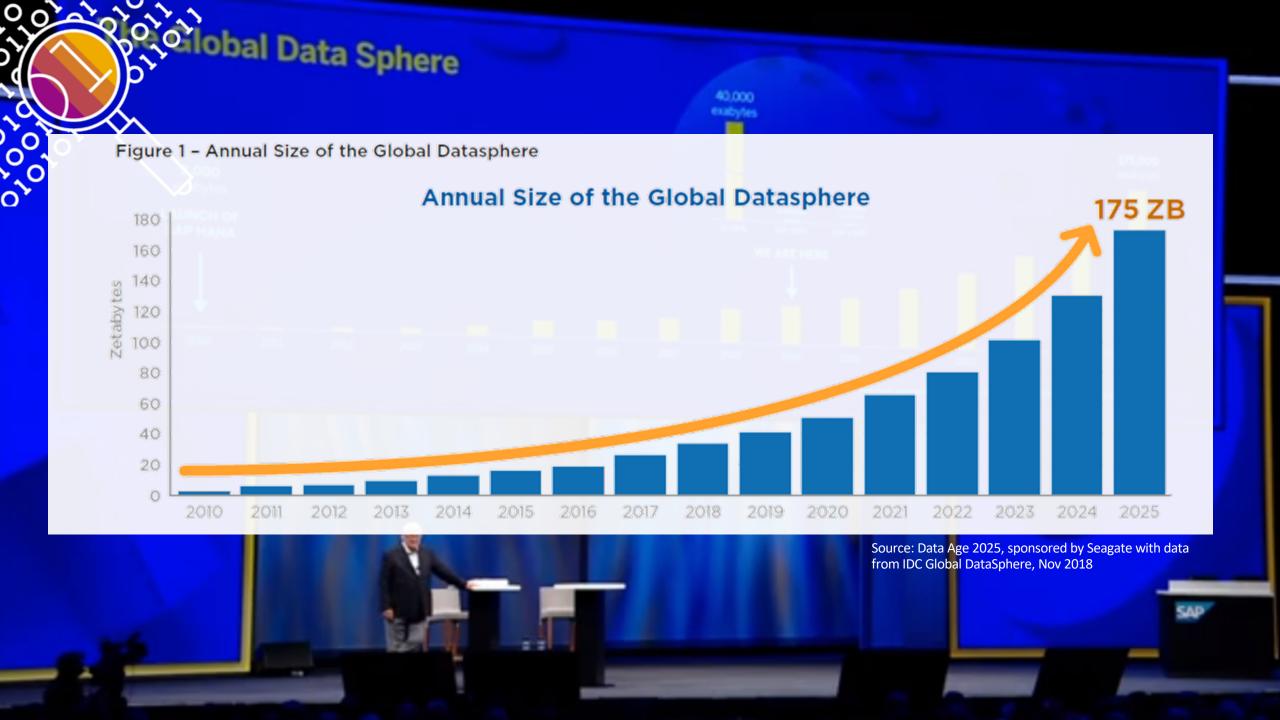

# The world's most valuable resource is no longer oil, but data

The data economy demands a new approach to antitrust rules

https://www.economist.com/leaders/2017/05/06/the-worlds-most-valuable-resource-is-no-longer-oil-but-data