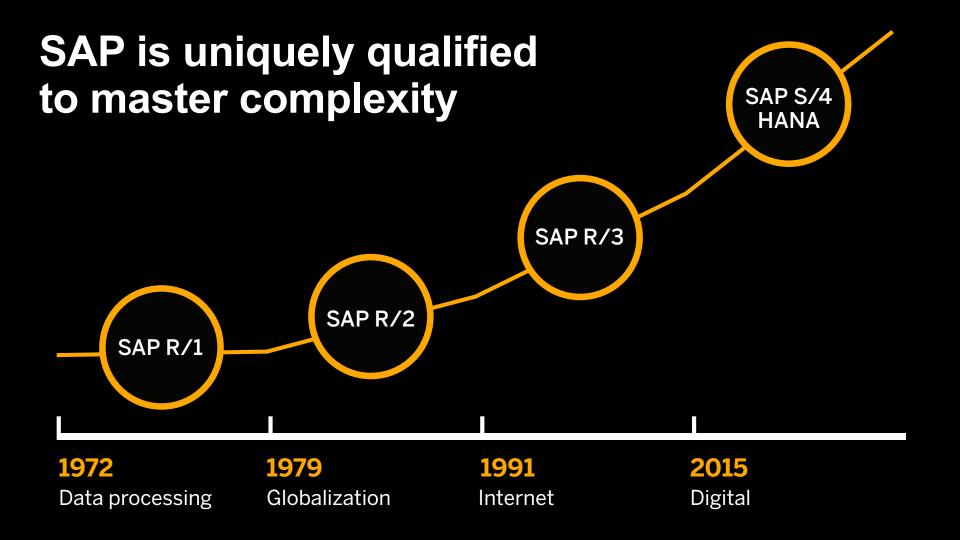

#### SAP is uniquely qualified to master complexity

**1972** 

Data processing

1979

Globalization Internet

1991

2015

## SAP is uniquely qualified to master complexity

1972

Data processing

1979

Globalization

1991

nternet

2015

Digital

## SAP is uniquely qualified to master complexity

1972

Data processing

1979

Globalization

1991

Internet

2015