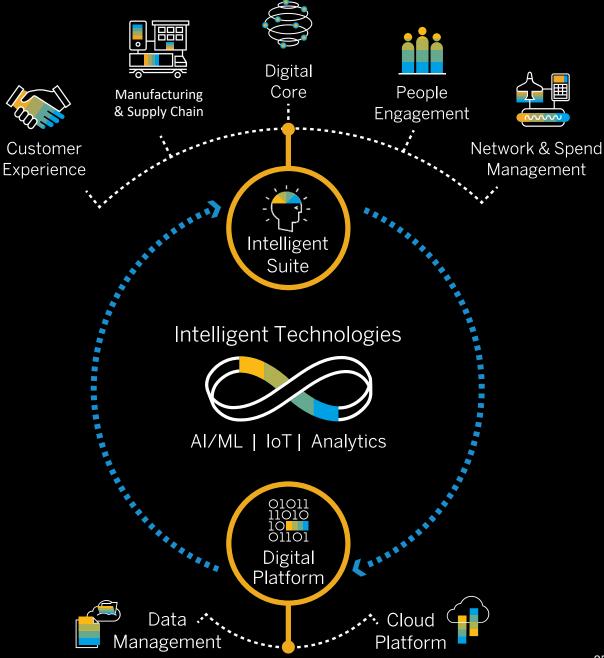

### Our Intelligent Enterprise works as one to automate, anticipate, and invent

# It connects every line of business through an Intelligent Suite of integrated applications

20

SAP Business ByDesign

SAPS/4HANA

Cloud

SAP S/4HANA Finance

SAP Successifiations Performance & Goals

SAP SuccessFactors

### a Digital Platform to orchestrate data and integrate processes

### and Intelligent Technologies to detect patterns, predict results, augment decisions,

Intelligent Technologies

### And turn actions into outcomes.